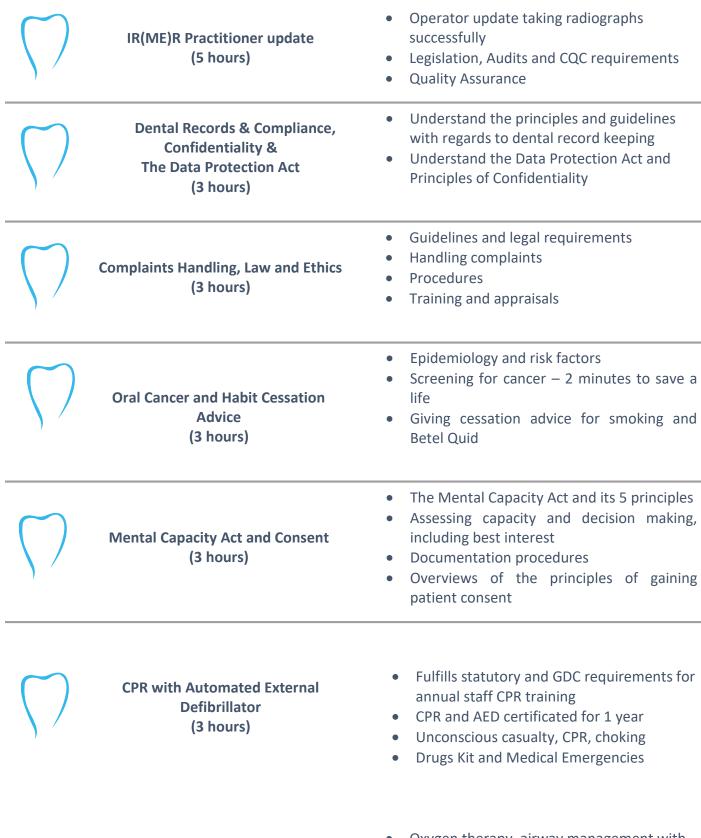

Health and Safety CPD update (3 hours)

- Guidelines, procedures and protocols mandatory for all practices.
- Legal requirements RIDDOR, COSHH, ergonomics, manual handling and waste disposal

IR(ME)R 2000 Radiography
CPD update
(3 hours)

- Review and update of dental radiography knowledge
- Review & update of legislation & quality assurance

Medical Emergencies (3 hours)

- Oxygen therapy, airway management with Adjunts (Oro-Pharyngeal (OP) airway) & use of emergency kit (not including drugs)
- Cardiac conditions
- Anaphylaxis
- Fainting

Certificates of attendance will be awarded at the end of the course specifying the number of verifiable CPD hours.

Safeguarding for Dental Practices levels 2 or for Leads at Level 3 (3 hours)

- Child protection & safeguarding vulnerable adult legislation
- Recognizing and reporting different types of abuse
- Legal governance and compliance
- CQC guidelines

Customer Service (3 hours)

- Presenting a positive image of the company and individual
- Complaints Handling and conflict resolution
- Dealing with different types of internal and external customer

| Management<br>(3 hours)                              | <ul> <li>Management styles</li> <li>Conflict resolution</li> <li>Getting the best out of your team</li> </ul>                                                                                                                                                                                                        |
|------------------------------------------------------|----------------------------------------------------------------------------------------------------------------------------------------------------------------------------------------------------------------------------------------------------------------------------------------------------------------------|
| GDC CPD Management<br>(3 hours)                      | <ul> <li>How to manage and collate CPD portfolio<br/>for your 5-year cycle</li> <li>How to present completed CPD to GDC<br/>(first 5-year cycle for new registrants)</li> </ul>                                                                                                                                      |
| Reflective Practice<br>(1 hour add on to any course) | <ul> <li>Practice and self-development for CPD compliance</li> </ul>                                                                                                                                                                                                                                                 |
| Oral Health Trends<br>(3 hours)                      | <ul> <li>Epidemiological evidence of changes in oral health</li> <li>New products, surveys &amp; trends in oral health education, oral healthcare &amp; oral disease</li> </ul>                                                                                                                                      |
| Manual Handling<br>(3 hours)                         | <ul> <li>Relevant health &amp; safety information</li> <li>Spinal anatomy, relevant structure and function</li> <li>Causes of back pain</li> <li>Risk assessment         Base positions and movements leading to more complex moves including moving and lifting objects and people (if appropriate)     </li> </ul> |

- It is a legal requirement for each practice to have at least 1 First Aider
- Health, safety and incident management
- Unconscious casualty, CPR, choking
- Emergency conditions
- Appointed person certificated for 3 years